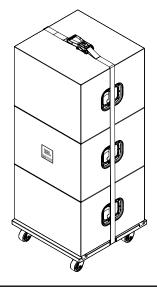

## DESCRIPTION

The SRX918S VT CVR is a heavy duty soft cover designed to work with the SRX918S VT Vertical Transporter. The cover is sized to cover two or three SRX918S/SF enclosures and features two industrial-rated zippers for easy and reliable deployment. The cover includes amplifier flaps, allowing SRX918S/SF enclosures to be tested without having to remove the cover. Handle cutouts are provided for easy manipulation, and the front section panels are internally reinforced for maximum protection of the speaker grilles. The SRX918S VT CVR folds into a compact footprint when not in use.