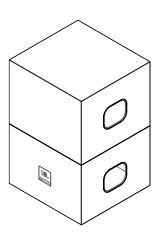

## DESCRIPTION

The SRX918S VT CVR is a heavy duty soft cover designed to work with the SRX918S VT Vertical Transporter. The cover is sized to cover two or three SRX918S/SF enclosures and features two industrial-rated zippers for easy and reliable deployment. The cover includes amplifier flaps, allowing SRX918S/SF enclosures to be tested without having to remove the cover. Handle cutouts are provided for easy manipulation, and the front section panels are internally reinforced for maximum protection of the speaker grilles. The SRX918S VT CVR folds into a compact footprint when not in use.