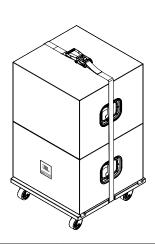

## DESCRIPTION

The SRX918S VT CVR is a heavy duty soft cover designed to work with the SRX918S VT Vertical Transporter. The cover is sized to cover two or three SRX918S/SF enclosures and features two industrial-rated zippers for easy and reliable deployment. The cover includes amplifier flaps, allowing SRX918S/SF enclosures to be tested without having to remove the cover. Handle cutouts are provided for easy manipulation, and the front section panels are internally reinforced for maximum protection of the speaker grilles. The SRX918S VT CVR folds into a compact footprint when not in use.