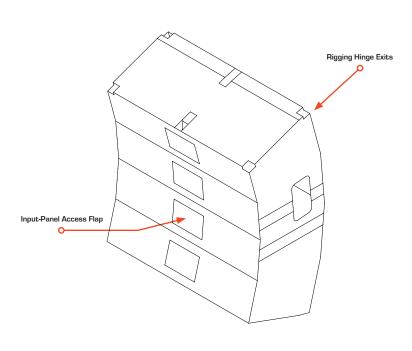

## DESCRIPTION

The VTX A12 VT CVR is a heavy-duty soft cover designed to work with the VTX A12 VT vertical transport system. The cover is sized to cover 4 x A12 enclosures and includes 2 x industrial-rated zippers for easy and reliable deployment. The cover includes input-panel flaps, allowing the A12 enclosures to be tested without having to remove the cover. Two handle cut-outs are provided for easy handling, and a clear pocket is provided for shipping labels. The front section panels are internally reinforced for maximum protection of the speaker grills. When not used, the VTX A12 VT CVR folds into a compact footprint and stores within the VTX A12 VT.