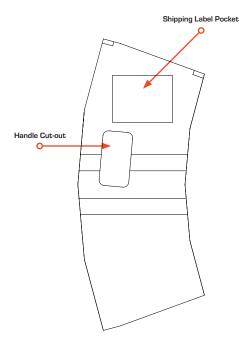

## DESCRIPTION

The VTX A12 VT CVR is a heavy-duty soft cover designed to work with the VTX A12 VT vertical transport system. The cover is sized to cover 4 x A12 enclosures and includes 2 x industrial-rated zippers for easy and reliable deployment. The cover includes input-panel flaps, allowing the A12 enclosures to be tested without having to remove the cover. Two handle cut-outs are provided for easy handling, and a clear pocket is provided for shipping labels. The front section panels are internally reinforced for maximum protection of the speaker grills. When not used, the VTX A12 VT CVR folds into a compact footprint and stores within the VTX A12 VT.